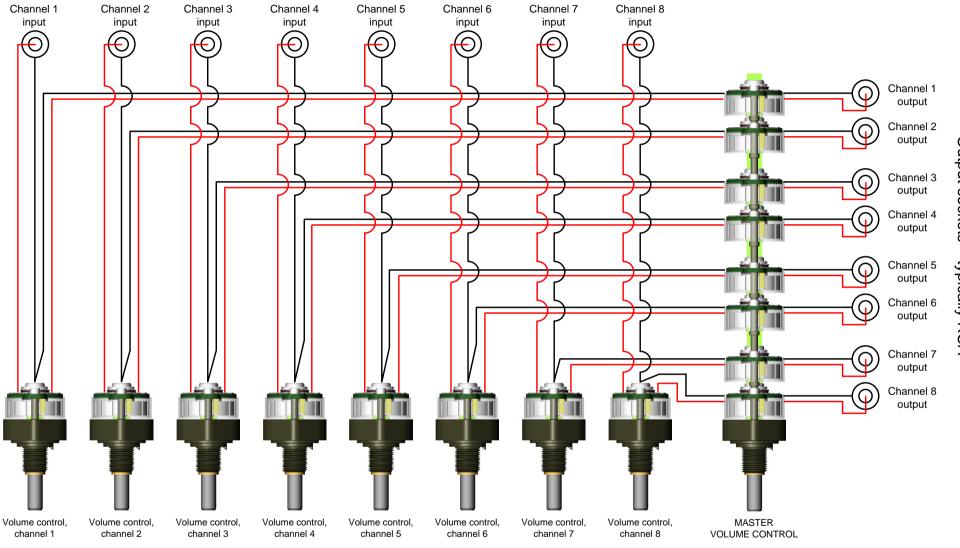

## Passive 8-channel pre-amplifier with master volume and individual channel volume control

Input sockets - typically RCA

## Bill of Materials

| Part number    | Part description                       | Part function                                                         | Quantity required             | Comments                                     |
|----------------|----------------------------------------|-----------------------------------------------------------------------|-------------------------------|----------------------------------------------|
| CT2-10k-1/fine | 10kOhm mono attenator, fine steps      | Fine level adjustment for individual channels                         | 8 pcs                         | DACT product                                 |
| CT2-10k-8      | 10kOhm 8-gang attenuator, normal steps | Master volume control                                                 | 1 pc.                         | DACT product                                 |
| -              | Input sockets                          | Connecting inputs                                                     |                               | Usualy RCA type. Individual choice of brand. |
| -              | Output sockets                         | Connecting outputs                                                    |                               | Usualy RCA type. Individual choice of brand. |
| DC-DIYsig      | DIY signal wire                        | Wires connecting input sockets to individual channel controls         |                               | Dual Connect gold signal wires recommended   |
| DC-DIYsig      | DIY signal wire                        | Wires connecting individual channel controls to master control inputs |                               | Dual Connect gold signal wires recommended   |
| DC-DIYsig      | DIY signal wire                        | Wires connecting master control outputs to output sockets             | 8 pcs. dual or 16 pcs. single | Dual Connect gold signal wires recommended   |
| -              | Enclosure                              |                                                                       |                               |                                              |

Output sockets T typically RCA

Copyright <sup>©</sup> Danish Audio ConnecT Ltd., Denmark. All right reserved.

DACT

DANISH AUDIO CONNECT