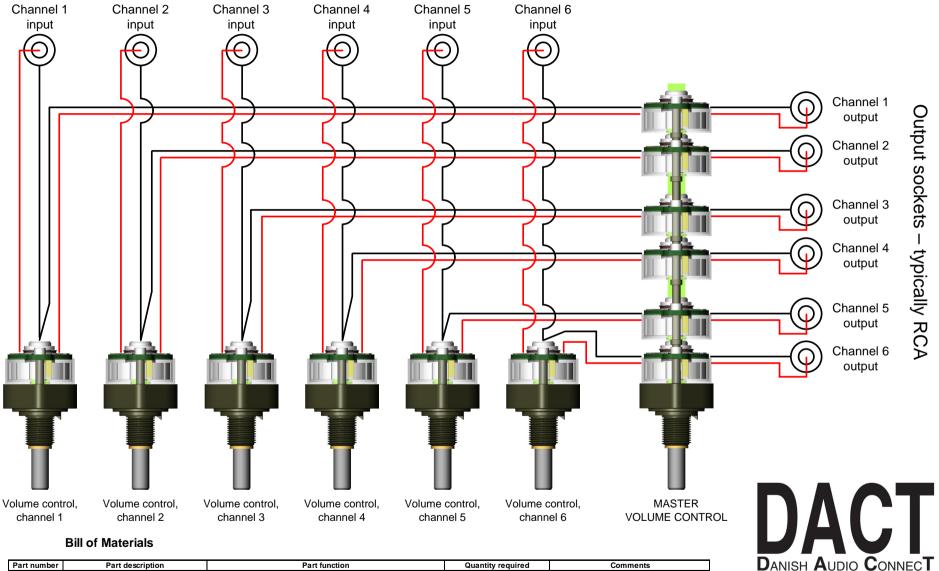

## Passive 6-channel pre-amplifier with master volume and individual channel volume control

## Input sockets - typically RCA

| Part number    | Part description                       | Part function                                                         | Quantity required             | Comments                                     |
|----------------|----------------------------------------|-----------------------------------------------------------------------|-------------------------------|----------------------------------------------|
| CT2-10k-1/fine | 10kOhm mono attenator, fine steps      | Fine level adjustment for individual channels                         | 6 pcs                         | DACT product                                 |
| CT2-10k-6      | 10kOhm 6-gang attenuator, normal steps | Master volume control                                                 | 1 pc.                         | DACT product                                 |
| -              | Input sockets                          | Connecting inputs                                                     | 6 pcs.                        | Usualy RCA type. Individual choice of brand. |
| -              | Output sockets                         | Connecting outputs                                                    |                               | Usualy RCA type. Individual choice of brand. |
| DC-DIYsig      | DIY signal wire                        | Wires connecting input sockets to individual channel controls         | 6 pcs. dual or 12 pcs. single | Dual Connect gold signal wires recommended   |
| DC-DIYsig      | DIY signal wire                        | Wires connecting individual channel controls to master control inputs |                               | Dual Connect gold signal wires recommended   |
| DC-DIYsig      | DIY signal wire                        | Wires connecting master control outputs to output sockets             | 6 pcs. dual or 12 pcs. single | Dual Connect gold signal wires recommended   |
| -              | Enclosure                              |                                                                       | -                             |                                              |