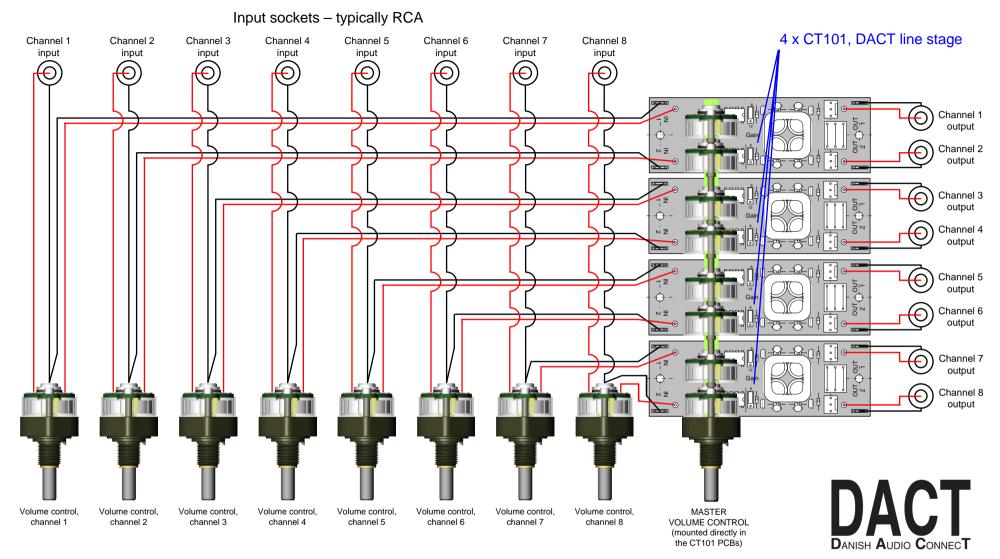

## Active 8-channel pre-amplifier with master volume and individual channel volume control

## **Bill of Materials**

| Part number    | Part description                       | Part function                                                     | Quantity required             | Comments                                       |
|----------------|----------------------------------------|-------------------------------------------------------------------|-------------------------------|------------------------------------------------|
| CT2-10k-1/fine | 10kOhm mono attenator, fine steps      | Fine level adjustment for individual channels                     | 8 pcs                         | DACT product                                   |
| CT2-10k-8      | 10kOhm 8-gang attenuator, normal steps | Master volume control                                             | 1 pc.                         | DACT product                                   |
| -              | Input sockets                          | Connecting inputs                                                 |                               | Usualy RCA type. Individual choice of brand.   |
| -              | Output sockets                         | Connecting outputs                                                | 8 pcs.                        | Usualy RCA type. Individual choice of brand.   |
| DC-DIYsig      | DIY signal wire                        | Wires connecting input sockets to indiv. channel controls         | 8 pcs. dual or 16 pcs. single | Dual Connect gold signal wires recommended     |
| DC-DIYsig      | DIY signal wire                        | Wires connecting individual channel controls to line stage inputs | 8 pcs. dual or 16 pcs. single | Dual Connect gold signal wires recommended     |
| DC-DIYsig      | DIY signal wire                        | Wires connecting line stage outputs to output sockets             | 8 pcs. dual or 16 pcs. single | Dual Connect gold signal wires recommended     |
| CT101          | 2-channel line stage                   | Active preamplifier stage, 0-6-12dB gain                          | 4 pcs.                        | DACT product                                   |
| CT102          | Audio power supplier                   | Power supply for line stages                                      | 1-8 pcs.                      | One power supply is sufficient but up to 8 can |
|                |                                        |                                                                   |                               | be used for ultimate performance               |
| -              | Enclosure                              |                                                                   |                               |                                                |