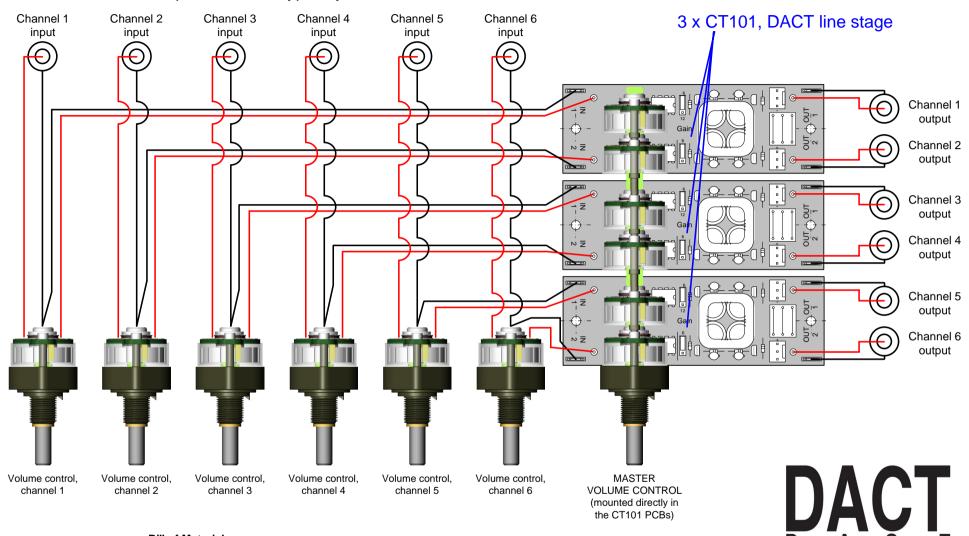

## Passive 6-channel pre-amplifier with master volume and individual channel volume control

## Input sockets – typically RCA

## **Bill of Materials**

| Part number    | Part description                       | Part function                                                     | Quantity required             | Comments                                       |
|----------------|----------------------------------------|-------------------------------------------------------------------|-------------------------------|------------------------------------------------|
| CT2-10k-1/fine | 10kOhm mono attenator, fine steps      | Fine level adjustment for individual channels                     | 6 pcs                         | DACT product                                   |
| CT2-10k-6<br>- | 10kOhm 8-gang attenuator, normal steps | Master volume control                                             | 1 pc.                         | DACT product                                   |
|                | Input sockets                          | Connecting inputs                                                 | 6 pcs.                        | Usualy RCA type. Individual choice of brand.   |
| -              | Output sockets                         | Connecting outputs                                                | 6 pcs.                        | Usualy RCA type. Individual choice of brand.   |
| DC-DIYsig      | DIY signal wire                        | Wires connecting input sockets to indiv. channel controls         | 6 pcs. dual or 12 pcs. single | Dual Connect gold signal wires recommended     |
| DC-DIYsig      | DIY signal wire                        | Wires connecting individual channel controls to line stage inputs | 6 pcs. dual or 12 pcs. single | Dual Connect gold signal wires recommended     |
| DC-DIYsig      | DIY signal wire                        | Wires connecting line stage outputs to output sockets             | 6 pcs. dual or 12 pcs. single | Dual Connect gold signal wires recommended     |
| CT101          | 2-channel line stage                   | Active preamplifier stage, 0-6-12dB gain                          | 3 pcs.                        | DACT product                                   |
| CT102          | Audio power supplier                   | Power supply for line stages                                      | 1-6 pcs.                      | One power supply is sufficient but up to 6 can |
|                |                                        |                                                                   |                               | be used for ultimate performance               |
|                | Enclosure                              |                                                                   |                               |                                                |